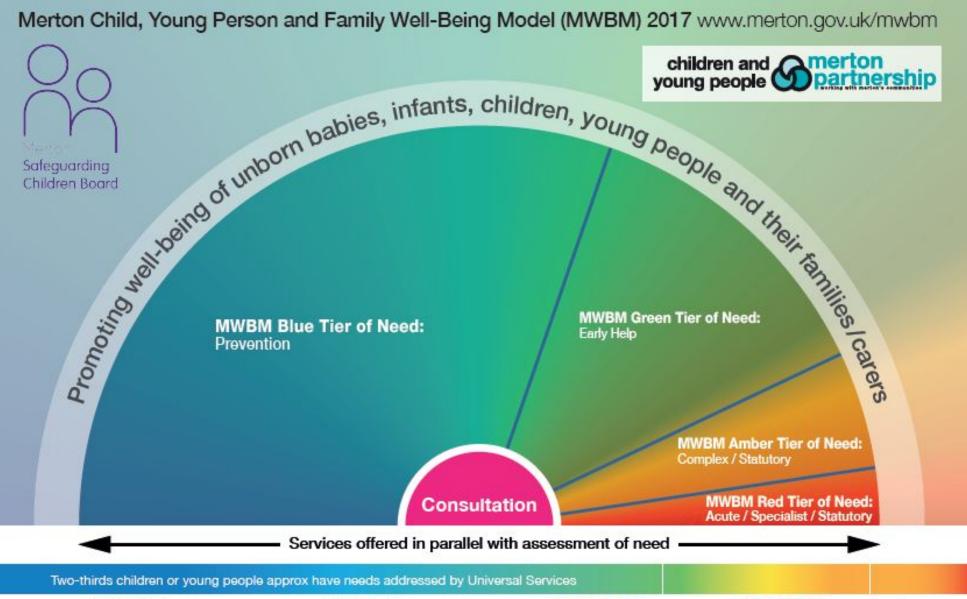

## **MWBM Blue:**

Prevention Responses: Universal In-house Assessment & Support

## MWBM Green:

Early Help: Responses to low/ moderate additional needs via OASA/TAO/TAF for targeted or multi-agency coordinated support

## MWBM Amber:

Responses to higher level complex needs such as Ohild in Need; complex Special Education Needs or Disabilities; OAMHS Tier S; Youth Oautions-Referral Orders MWBM Red: Responses to acute or intensive needs where child may be at risk of significant harm – Ohild Protection; Court proceedings; Hospitalisation,; OAMHS Tier 4; Residential, Remand, Public Protection.